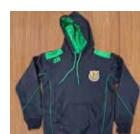

### School Leavers Hoodies

Cut and Sewn hard wearing and warm fleece. Low pill, soft touch fabric. 310gsm premium blended poly/cotton jersey fleece with brushed inner.

## Studio Designs

- Add contrast colours to any panel, including the hood lining.
- Add piping between panels, or add a half zip or full zipper.
- Add sublimated printed panels for extra customisation.

## Leavers Hoodies: \$65

- Custom made hoodie (minimum 20)
- Choose from our Studio Designs
- Stock colours and logo to left chest
- Individual name and standard number to back
- Sizing kit available for loan
- Online Shop for easy ordering by parents
- + Add student names inside number: \$3 per hoodie
- + Sublimated panels or hood lining: \$5 per hoodie
- + Additional design work: starts at \$50