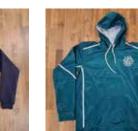

### School Leavers Hoodies

Cut and Sewn hard wearing and warm fleece. Low pill, soft touch fabric. 310gsm premium blended poly/cotton jersey fleece with brushed inner.

## Leavers Hoodies: \$65

- Custom made hoodie (minimum 20)
- Choose from our Studio Designs
- Stock colours and logo to left chest
- Individual name and standard number to back
- Sizing kit available for loan
- Online Shop for easy ordering by parents
- + Add student names inside number: \$3 per hoodie
- + Sublimated panels or hood lining: \$5 per hoodie
- + Additional design work: starts at \$50