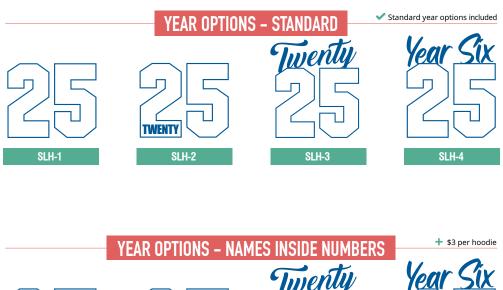

## Leavers Polo Shirts: \$40

- Fully sublimated polo shirts (minimum 20)
- Choose from our Studio Designs
- School colours and logo to left chest
- Standard class list to back
- Sizing kit available for loan
- Online Shop for easy ordering by parents
- + Add individual name: \$2 per shirt
- + Add student names inside number: \$1 per shirt (min. 35)
- + Additional design work: starts at \$50

### Leavers Names List: Polos

Our sublimated Polo Shirts can have a school leaver's design applied to the back of the shirt. Choose from our class list options (right) or work with our in-house design team to bring your ideas to life.