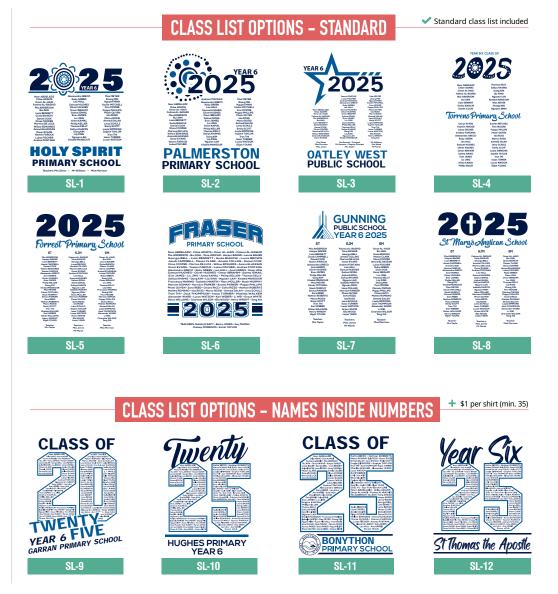

### Leavers Names List: Polos

Our sublimated Polo Shirts can have a school leaver's design applied to the back of the shirt. Choose from our class list options (right) or work with our in-house design team to bring your ideas to life.

### Leavers Names List: Hoodies

Our custom made hoodies can have a school leaver's design applied to the back. Choose from our class list options (right) or work with our in-house design team to bring your ideas to life.