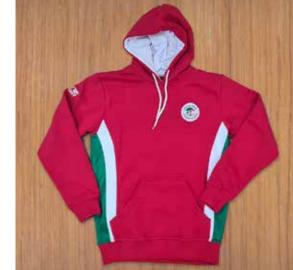

### School Leavers Hoodies

Cut and Sewn hard wearing and warm fleece. Low pill, soft touch fabric. 310gsm premium blended poly/cotton jersey fleece with brushed inner.

## Studio Designs

- Add contrast colours to any panel, including the hood lining.
- Add piping between panels, or add a half zip or full zipper.
- Add sublimated printed panels for extra customisation.

## Leavers Hoodies: \$65

- Custom made hoodie (minimum 20)
- Choose from our Studio Designs
- Stock colours and logo to left chest
- Individual name and standard number to back
- Sizing kit available for loan
- Online Shop for easy ordering by parents
- + Add student names inside number: \$3 per hoodie
- + Sublimated panels or hood lining: \$5 per hoodie
- + Additional design work: starts at \$50