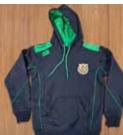

### School Leavers Hoodies

Cut and Sewn hard wearing and warm fleece. Low pill, soft touch fabric. 310gsm premium blended poly/cotton jersey fleece with brushed inner.

## Studio Designs

- Add contrast colours to any panel, including the hood lining.
- Add piping between panels, or add a half zip or full zipper.
- Add sublimated printed panels for extra customisation.