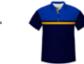

### School Leavers Polo Shirts

Unlimited design options and colour combinations available. 100% sublimated Cooldry polyester. Fade resistant performance fabric.

Kids 6-16, Ladies 8-26, Men's XS-6XL

- 5-6 weeks lead time
- Small order quantities
- Custom made to order
- Unlimited design options
- We deliver all around Australia
- Collect from our Canberra showroom
- Australian owned and operated
- ✓ Over 30 years' experience

## Studio Designs

Take your pick from our selection of sample studio designs below and we'll tailor them to perfectly fit your requirements, or let our in-house designers create a distinctive style exclusively for you.