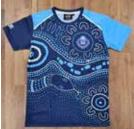

## Custom Indigenous Artwork

VIEW ON OUR WEBSITE

When ordering our custom made-to-order school leavers apparel, we can incorporate traditional and modern indigenous motifs and designs.

Our in-house design team can work with supplied artwork to create custom designs in consultation with you. We also have a selection of motifs and traditional artwork that we can incorporate to develop distinctive designs for your organisation.

## Student Drawing to Final Design

We encourage schools to engage with their local indigenous community to commission artwork, so that the story behind the artwork relates directly to your community and location. Ask us to connect you with renowned indigenous artist Eddie Longford, who has collaborated with numerous schools to develop unique and distinctive designs for leavers garments.