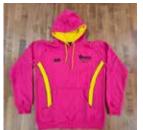

### School Leavers Hoodies

Cut and Sewn hard wearing and warm fleece. Low pill, soft touch fabric. 310gsm premium blended poly/cotton jersey fleece with brushed inner.

## Studio Designs

- Add contrast colours to any panel, including the hood lining.
- Add piping between panels, or add a half zip or full zipper.
- Add sublimated printed panels for extra customisation.

## Leavers Hoodies: \$65

- Custom made hoodie (minimum 20)
- Choose from our Studio Designs
- Stock colours and logo to left chest
- Individual name and standard number to back
- Sizing kit available for loan
- Online Shop for easy ordering by parents
- + Add student names inside number: \$3 per hoodie
- + Sublimated panels or hood lining: \$5 per hoodie
- + Additional design work: starts at \$50