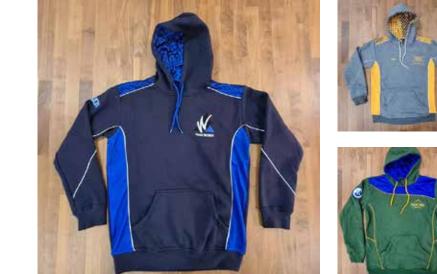

### School Leavers Hoodies

Cut and Sewn hard wearing and warm fleece. Low pill, soft touch fabric. 310gsm premium blended poly/cotton jersey fleece with brushed inner.

## Studio Designs

- Add contrast colours to any panel, including the hood lining.
- Add piping between panels, or add a half zip or full zipper.
- Add sublimated printed panels for extra customisation.

### CUSTOM SCHOOL LEAVERS HOODIES

ONESPORT.COM.AU/SCHOOLWEAR/SCHOOL-LEAVERS-CUSTOM-HOODIES

## Leavers Hoodies: \$65

- Custom made hoodie (minimum 20)
- Choose from our Studio Designs
- Stock colours and logo to left chest
- Individual name and standard number to back
- Sizing kit available for loan
- Online Shop for easy ordering by parents
- + Add student names inside number: \$3 per hoodie
- + Sublimated panels or hood lining: \$5 per hoodie
- + Additional design work: starts at \$50