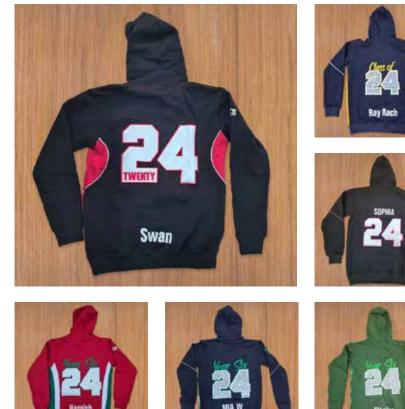

### Leavers Names List: Hoodies

Our custom made hoodies can have a school leaver's design applied to the back. Choose from our class list options (right) or work with our in-house design team to bring your ideas to life.

### Leavers Names List: Polos

Our sublimated Polo Shirts can have a school leaver's design applied to the back of the shirt. Choose from our class list options (right) or work with our in-house design team to bring your ideas to life.