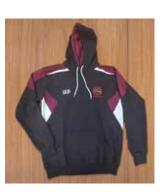

### School Leavers Hoodies

Cut and Sewn hard wearing and warm fleece. Low pill, soft touch fabric. 310gsm premium blended poly/cotton jersey fleece with brushed inner.

### Youth 2-14, Unisex XS-6XL

- 5-6 weeks lead time
- Small order quantities
- Custom made to order
- Unlimited design options
- We deliver all around Australia
- Collect from our Canberra showroom
- Australian owned and operated
- Over 30 years' experience

## Studio Designs

- Add contrast colours to any panel, including the hood lining.
- Add piping between panels, or add a half zip or full zipper.
- Add sublimated printed panels for extra customisation.