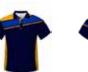

### CUSTOM SCHOOL LEAVERS POLO SHIRTS

ONESPORT.COM.AU/SCHOOLWEAR/SCHOOL-LEAVERS-CUSTOM-POLO-SHIRTS

| 2        |    |    |      | and the second se | 1    |     |     |     |     |     |
|----------|----|----|------|-----------------------------------------------------------------------------------------------------------------------------------------------------------------------------------------------------------------------------------------------------------------------------------------------------------------------------------------------------------------------------------------------------------------------------------------------------------------------------------------------------------------------------------------------------------------------------------------------------------------------------------------------------------------------------------------------------|------|-----|-----|-----|-----|-----|
| MEN      | xs | s  | м    | L                                                                                                                                                                                                                                                                                                                                                                                                                                                                                                                                                                                                                                                                                                   | XL   | 2XL | 3XL | 4XL | 5XL | 6XL |
| /2 Chest | 51 | 53 | 55.5 | 58                                                                                                                                                                                                                                                                                                                                                                                                                                                                                                                                                                                                                                                                                                  | 60.5 | 63  | 68  | 73  | 78  | 83  |

## Leavers Polo Shirts: \$40

- Fully sublimated polo shirts (minimum 20)
- Choose from our Studio Designs
- School colours and logo to left chest
- Standard class list to back
- Sizing kit available for loan
- Online Shop for easy ordering by parents
- + Add individual name: \$2 per shirt
- + Add student names inside number: \$1 per shirt (min. 35)
- + Additional design work: starts at \$50