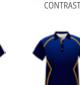

## Studio Designs

- Add contrast colours to any panel, including the hood lining.
- Add piping between panels, or add a half zip or full zipper.
- Add sublimated printed panels for extra customisation.