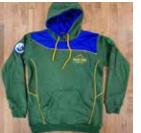

### School Leavers Hoodies

Cut and Sewn hard wearing and warm fleece. Low pill, soft touch fabric. 310gsm premium blended poly/cotton jersey fleece with brushed inner.

## Studio Designs

- Add contrast colours to any panel, including the hood lining.
- Add piping between panels, or add a half zip or full zipper.
- Add sublimated printed panels for extra customisation.

## Leavers Hoodies: \$65

- Custom made hoodie (minimum 20)
- Choose from our Studio Designs
- Stock colours and logo to left chest
- Individual name and standard number to back
- Sizing kit available for loan
- Online Shop for easy ordering by parents
- + Add student names inside number: \$3 per hoodie
- + Sublimated panels or hood lining: \$5 per hoodie
- + Additional design work: starts at \$50