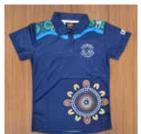

## Custom Indigenous Artwork

VIEW ON OUR WEBSITE

When ordering our custom made-to-order school leavers apparel, we can incorporate traditional and modern indigenous motifs and designs.

Our in-house design team can work with supplied artwork to create custom designs in consultation with you. We also have a selection of motifs and traditional artwork that we can incorporate to develop distinctive designs for your organisation.

## Student Drawing to Final Design

We encourage schools to engage with their local indigenous community to commission artwork, so that the story behind the artwork relates directly to your community and location. Ask us to connect you with renowned indigenous artist Eddie Longford, who has collaborated with numerous schools to develop unique and distinctive designs for leavers garments.