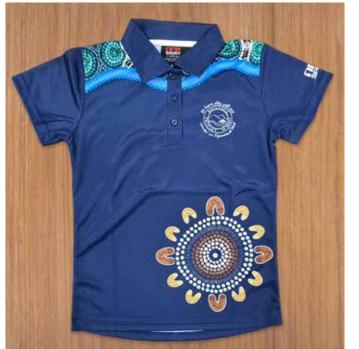

## Custom Indigenous Artwork

VIEW ON OUR WEBSITE

When ordering our custom made-to-order school leavers apparel, we can incorporate traditional and modern indigenous motifs and designs.

Our in-house design team can work with supplied artwork to create custom designs in consultation with you. We also have a selection of motifs and traditional artwork that we can incorporate to develop distinctive designs for your organisation.

## Student Drawing to Final Design

We encourage schools to engage with their local indigenous community to commission artwork, so that the story behind the artwork relates directly to your community and location. Ask us to connect you with renowned indigenous artist Eddie Longford, who has collaborated with numerous schools to develop unique and distinctive designs for leavers garments.