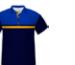

### School Leavers Polo Shirts

Unlimited design options and colour combinations available. 100% sublimated Cooldry polyester. Fade resistant performance fabric.

Kids 6-16, Ladies 8-26, Men's XS-6XL

- 5-6 weeks lead time
- Small order quantities
- Custom made to order
- Unlimited design options
- We deliver all around Australia
- Collect from our Canberra showroom
- Australian owned and operated
- ✓ Over 30 years' experience

### Colours and Styles

ENIOY UNLIMITED DESIGN POSSIBILITIES AND COLOUR COMBINATIONS! OUR IN-HOUSE DESIGN TEAM CAN CREATE VARIOUS OPTIONS USING JUST YOUR SCHOOL'S LOGO AND COLOURS, OR WE CAN COLLABORATE WITH YOU TO TRANSFORM YOUR IDEAS INTO REALITY.