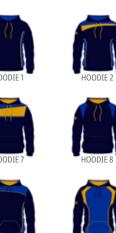

## Studio Designs

Take your pick from our selection of sample studio designs below and we'll tailor them to perfectly fit your requirements, or let our in-house designers create a distinctive style exclusively for you.

## Studio Designs

- Add contrast colours to any panel, including the hood lining.
- Add piping between panels, or add a half zip or full zipper.
- Add sublimated printed panels for extra customisation.