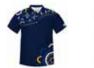

## Custom Indigenous Artwork

VIEW ON OUR WEBSITE

When ordering our custom made-to-order school leavers apparel, we can incorporate traditional and modern indigenous motifs and designs.

Our in-house design team can work with supplied artwork to create custom designs in consultation with you. We also have a selection of motifs and traditional artwork that we can incorporate to develop distinctive designs for your organisation.

## Student Drawing to Final Design

We encourage schools to engage with their local indigenous community to commission artwork, so that the story behind the artwork relates directly to your community and location. Ask us to connect you with renowned indigenous artist Eddie Longford, who has collaborated with numerous schools to develop unique and distinctive designs for leavers garments.