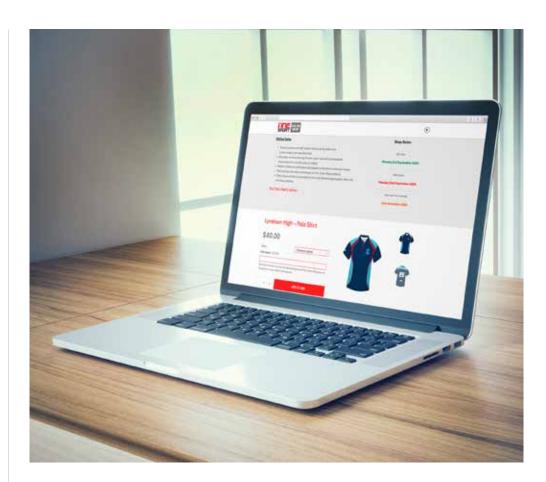

## Custom School Online Shop

VIEW ON OUR WEBSITE

Make it easy! We can set up a custom online shop for your school – we'll handle the ordering, payment management, and delivery logistics – to simplify the ordering process and save school staff valuable time.

Easy Online Ordering. Our user-friendly online portal allows students and parents to place their orders directly, eliminating the need for keeping track of manual paperwork. With just a few clicks, students and parents can select their preferred garments, sizes, and personalisation options.

✓ **Payment Management.** We take care of the payment process, handling all transactions securely. This not only saves time but also ensures a streamlined and hassle-free payment experience for students, parents, and your school.

✓ Order Collation. Once the ordering period ends, we gather and organise all the individual orders. Our efficient system accurately collates the data, ensuring no orders are missed. We also share a Google Sheet with you so you can see who has ordered in real-time.