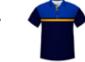

### School Leavers Polo Shirts

Unlimited design options and colour combinations available. 100% sublimated Cooldry polyester. Fade resistant performance fabric.

Kids 6-16, Ladies 8-26, Men's XS-6XL

- 5-6 weeks lead time
- Small order quantities
- Custom made to order
- Unlimited design options
- We deliver all around Australia
- Collect from our Canberra showroom
- Australian owned and operated
- ✓ Over 30 years' experience

## Studio Designs

Take your pick from our selection of sample studio designs below and we'll tailor them to perfectly fit your requirements, or let our in-house designers create a distinctive style exclusively for you.