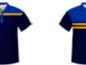

### School Leavers Polo Shirts

Unlimited design options and colour combinations available. 100% sublimated Cooldry polyester. Fade resistant performance fabric.

Kids 6-16, Ladies 8-26, Men's XS-6XL

- 5-6 weeks lead time
- Small order quantities
- Custom made to order
- Unlimited design options
- We deliver all around Australia
- Collect from our Canberra showroom
- Australian owned and operated
- ✓ Over 30 years' experience

## Studio Designs

Take your pick from our selection of sample studio designs below and we'll tailor them to perfectly fit your requirements, or let our in-house designers create a distinctive style exclusively for you.