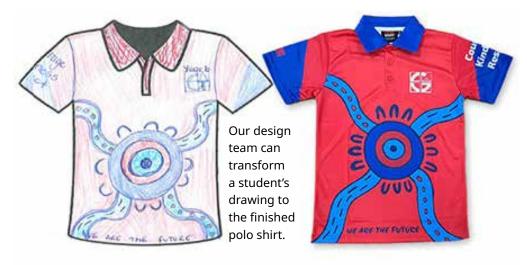

## Custom Indigenous Artwork

VIEW ON OUR WEBSITE

When ordering our custom made-to-order school leavers apparel, we can incorporate traditional and modern indigenous motifs and designs.

Our in-house design team can work with supplied artwork to create custom designs in consultation with you. We also have a selection of motifs and traditional artwork that we can incorporate to develop distinctive designs for your organisation.

## Student Drawing to Final Design

We encourage schools to engage with their local indigenous community to commission artwork, so that the story behind the artwork relates directly to your community and location. Ask us to connect you with renowned indigenous artist Eddie Longford, who has collaborated with numerous schools to develop unique and distinctive designs for leavers garments.