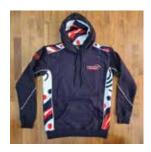

### CUSTOM SCHOOL LEAVERS POLO SHIRTS

ONESPORT.COM.AU/SCHOOLWEAR/SCHOOL-LEAVERS-CUSTOM-POLO-SHIRTS

| 2        |    |    |      | and the second se | 1    |     |     |     |     |     |
|----------|----|----|------|-----------------------------------------------------------------------------------------------------------------------------------------------------------------------------------------------------------------------------------------------------------------------------------------------------------------------------------------------------------------------------------------------------------------------------------------------------------------------------------------------------------------------------------------------------------------------------------------------------------------------------------------------------------------------------------------------------|------|-----|-----|-----|-----|-----|
| MEN      | xs | s  | м    | L                                                                                                                                                                                                                                                                                                                                                                                                                                                                                                                                                                                                                                                                                                   | XL   | 2XL | 3XL | 4XL | 5XL | 6XL |
| /2 Chest | 51 | 53 | 55.5 | 58                                                                                                                                                                                                                                                                                                                                                                                                                                                                                                                                                                                                                                                                                                  | 60.5 | 63  | 68  | 73  | 78  | 83  |

## Leavers Polo Shirts: \$40

- Fully sublimated polo shirts (minimum 20)
- Choose from our Studio Designs
- School colours and logo to left chest
- Standard class list to back
- Sizing kit available for loan
- Online Shop for easy ordering by parents
- + Add individual name: \$2 per shirt
- + Add student names inside number: \$1 per shirt (min. 35)
- + Additional design work: starts at \$50