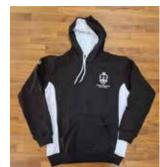

### School Leavers Hoodies

Cut and Sewn hard wearing and warm fleece. Low pill, soft touch fabric. 310gsm premium blended poly/cotton jersey fleece with brushed inner.

### Youth 2-14, Unisex XS-6XL

- 5-6 weeks lead time
- Small order quantities
- Custom made to order
- Unlimited design options
- We deliver all around Australia
- Collect from our Canberra showroom
- Australian owned and operated
- Over 30 years' experience

## Studio Designs

- Add contrast colours to any panel, including the hood lining.
- Add piping between panels, or add a half zip or full zipper.
- Add sublimated printed panels for extra customisation.