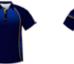

### School Leavers Polo Shirts

Unlimited design options and colour combinations available. 100% sublimated Cooldry polyester. Fade resistant performance fabric.

Kids 6-16, Ladies 8-26, Men's XS-6XL

- 5-6 weeks lead time
- Small order quantities
- Custom made to order
- Unlimited design options
- We deliver all around Australia
- Collect from our Canberra showroom
- Australian owned and operated
- ✓ Over 30 years' experience

### Colours and Styles

ENIOY UNLIMITED DESIGN POSSIBILITIES AND COLOUR COMBINATIONS! OUR IN-HOUSE DESIGN TEAM CAN CREATE VARIOUS OPTIONS USING JUST YOUR SCHOOL'S LOGO AND COLOURS, OR WE CAN COLLABORATE WITH YOU TO TRANSFORM YOUR IDEAS INTO REALITY.

## Leavers Polo Shirts: \$40

- Fully sublimated polo shirts (minimum 20)
- Choose from our Studio Designs
- School colours and logo to left chest
- Standard class list to back
- Sizing kit available for loan
- Online Shop for easy ordering by parents
- + Add individual name: \$2 per shirt
- + Add student names inside number: \$1 per shirt (min. 35)
- + Additional design work: starts at \$50