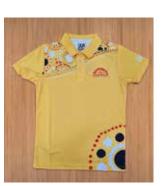

## Custom Indigenous Artwork

VIEW ON OUR WEBSITE

When ordering our custom made-to-order school leavers apparel, we can incorporate traditional and modern indigenous motifs and designs.

Our in-house design team can work with supplied artwork to create custom designs in consultation with you. We also have a selection of motifs and traditional artwork that we can incorporate to develop distinctive designs for your organisation.

## Student Drawing to Final Design

We encourage schools to engage with their local indigenous community to commission artwork, so that the story behind the artwork relates directly to your community and location. Ask us to connect you with renowned indigenous artist Eddie Longford, who has collaborated with numerous schools to develop unique and distinctive designs for leavers garments.