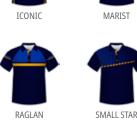

## Studio Designs

Take your pick from our selection of sample studio designs below and we'll tailor them to perfectly fit your requirements, or let our in-house designers create a distinctive style exclusively for you.

### Colours and Styles

ENIOY UNLIMITED DESIGN POSSIBILITIES AND COLOUR COMBINATIONS! OUR IN-HOUSE DESIGN TEAM CAN CREATE VARIOUS OPTIONS USING JUST YOUR SCHOOL'S LOGO AND COLOURS, OR WE CAN COLLABORATE WITH YOU TO TRANSFORM YOUR IDEAS INTO REALITY.