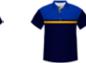

### School Leavers Polo Shirts

Unlimited design options and colour combinations available. 100% sublimated Cooldry polyester. Fade resistant performance fabric.

Kids 6-16, Ladies 8-26, Men's XS-6XL

- 5-6 weeks lead time
- Small order quantities
- Custom made to order
- Unlimited design options
- We deliver all around Australia
- Collect from our Canberra showroom
- Australian owned and operated
- ✓ Over 30 years' experience

## Studio Designs

Take your pick from our selection of sample studio designs below and we'll tailor them to perfectly fit your requirements, or let our in-house designers create a distinctive style exclusively for you.