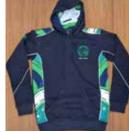

### School Leavers Hoodies

Cut and Sewn hard wearing and warm fleece. Low pill, soft touch fabric. 310gsm premium blended poly/cotton jersey fleece with brushed inner.

## Studio Designs

- Add contrast colours to any panel, including the hood lining.
- Add piping between panels, or add a half zip or full zipper.
- Add sublimated printed panels for extra customisation.

## Leavers Hoodies: \$65

- Custom made hoodie (minimum 20)
- Choose from our Studio Designs
- Stock colours and logo to left chest
- Individual name and standard number to back
- Sizing kit available for loan
- Online Shop for easy ordering by parents
- + Add student names inside number: \$3 per hoodie
- + Sublimated panels or hood lining: \$5 per hoodie
- + Additional design work: starts at \$50