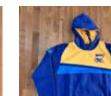

### School Leavers Hoodies

Cut and Sewn hard wearing and warm fleece. Low pill, soft touch fabric. 310gsm premium blended poly/cotton jersey fleece with brushed inner.

## Studio Designs

- Add contrast colours to any panel, including the hood lining.
- Add piping between panels, or add a half zip or full zipper.
- Add sublimated printed panels for extra customisation.

## Leavers Hoodies: \$65

- Custom made hoodie (minimum 20)
- Choose from our Studio Designs
- Stock colours and logo to left chest
- Individual name and standard number to back
- Sizing kit available for loan
- Online Shop for easy ordering by parents
- + Add student names inside number: \$3 per hoodie
- + Sublimated panels or hood lining: \$5 per hoodie
- + Additional design work: starts at \$50