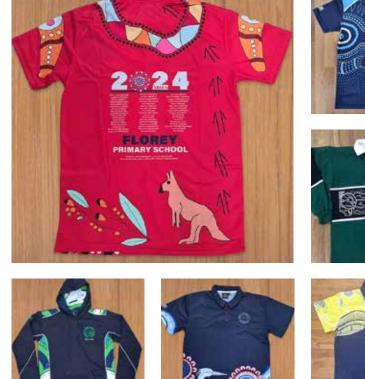

## Custom Indigenous Artwork

VIEW ON OUR WEBSITE

When ordering our custom made-to-order school leavers apparel, we can incorporate traditional and modern indigenous motifs and designs.

Our in-house design team can work with supplied artwork to create custom designs in consultation with you. We also have a selection of motifs and traditional artwork that we can incorporate to develop distinctive designs for your organisation.

## Student Drawing to Final Design

We encourage schools to engage with their local indigenous community to commission artwork, so that the story behind the artwork relates directly to your community and location. Ask us to connect you with renowned indigenous artist Eddie Longford, who has collaborated with numerous schools to develop unique and distinctive designs for leavers garments.