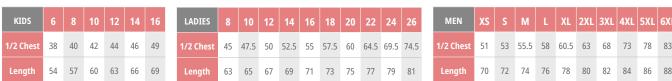

### School Leavers Polo Shirts

Unlimited design options and colour combinations available. 100% sublimated Cooldry polyester. Fade resistant performance fabric.

Kids 6-16, Ladies 8-26, Men's XS-6XL

- 5-6 weeks lead time
- Small order quantities
- Custom made to order
- Unlimited design options
- We deliver all around Australia
- Collect from our Canberra showroom
- Australian owned and operated
- ✓ Over 30 years' experience

### CUSTOM SCHOOL LEAVERS POLO SHIRTS

ONESPORT.COM.AU/SCHOOLWEAR/SCHOOL-LEAVERS-CUSTOM-POLO-SHIRTS

| 2        |    |    |      | and the second se | 1    |     |     |     |     |     |
|----------|----|----|------|-----------------------------------------------------------------------------------------------------------------------------------------------------------------------------------------------------------------------------------------------------------------------------------------------------------------------------------------------------------------------------------------------------------------------------------------------------------------------------------------------------------------------------------------------------------------------------------------------------------------------------------------------------------------------------------------------------|------|-----|-----|-----|-----|-----|
| MEN      | xs | s  | м    | L                                                                                                                                                                                                                                                                                                                                                                                                                                                                                                                                                                                                                                                                                                   | XL   | 2XL | 3XL | 4XL | 5XL | 6XL |
| /2 Chest | 51 | 53 | 55.5 | 58                                                                                                                                                                                                                                                                                                                                                                                                                                                                                                                                                                                                                                                                                                  | 60.5 | 63  | 68  | 73  | 78  | 83  |

### ASK ABOUT OUR SIZING KITS

We'll provide your school with sizing charts and a how to measure video that you can share with parents. If your school is in Canberra or surrounding areas, we can also loan you a sizing kit so that students can try on similar garments to ensure a good fit.