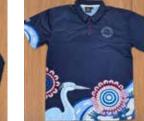

## Custom Indigenous Artwork

VIEW ON OUR WEBSITE

When ordering our custom made-to-order school leavers apparel, we can incorporate traditional and modern indigenous motifs and designs.

Our in-house design team can work with supplied artwork to create custom designs in consultation with you. We also have a selection of motifs and traditional artwork that we can incorporate to develop distinctive designs for your organisation.

## Student Drawing to Final Design

We encourage schools to engage with their local indigenous community to commission artwork, so that the story behind the artwork relates directly to your community and location. Ask us to connect you with renowned indigenous artist Eddie Longford, who has collaborated with numerous schools to develop unique and distinctive designs for leavers garments.