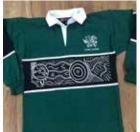

### School Leavers Polo Shirts

Unlimited design options and colour combinations available. 100% sublimated Cooldry polyester. Fade resistant performance fabric.

Kids 6-16, Ladies 8-26, Men's XS-6XL

- 5-6 weeks lead time
- Small order quantities
- Custom made to order
- Unlimited design options
- We deliver all around Australia
- Collect from our Canberra showroom
- Australian owned and operated
- ✓ Over 30 years' experience

## Leavers Polo Shirts: \$40

- Fully sublimated polo shirts (minimum 20)
- Choose from our Studio Designs
- School colours and logo to left chest
- Standard class list to back
- Sizing kit available for loan
- Online Shop for easy ordering by parents
- + Add individual name: \$2 per shirt
- + Add student names inside number: \$1 per shirt (min. 35)
- + Additional design work: starts at \$50