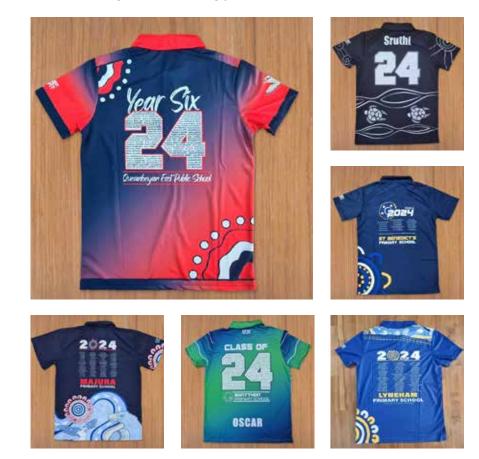

## Custom Indigenous Artwork

VIEW ON OUR WEBSITE

When ordering our custom made-to-order school leavers apparel, we can incorporate traditional and modern indigenous motifs and designs.

Our in-house design team can work with supplied artwork to create custom designs in consultation with you. We also have a selection of motifs and traditional artwork that we can incorporate to develop distinctive designs for your organisation.

## Student Drawing to Final Design

We encourage schools to engage with their local indigenous community to commission artwork, so that the story behind the artwork relates directly to your community and location. Ask us to connect you with renowned indigenous artist Eddie Longford, who has collaborated with numerous schools to develop unique and distinctive designs for leavers garments.