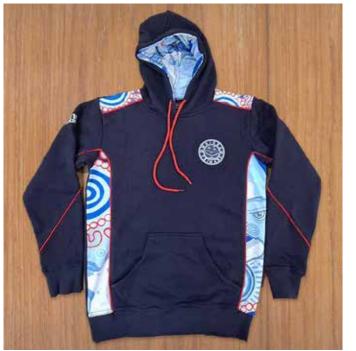

### School Leavers Hoodies

Cut and Sewn hard wearing and warm fleece. Low pill, soft touch fabric. 310gsm premium blended poly/cotton jersey fleece with brushed inner.

## Studio Designs

- Add contrast colours to any panel, including the hood lining.
- Add piping between panels, or add a half zip or full zipper.
- Add sublimated printed panels for extra customisation.