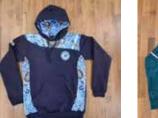

## Studio Designs

- Add contrast colours to any panel, including the hood lining.
- Add piping between panels, or add a half zip or full zipper.
- Add sublimated printed panels for extra customisation.

## Custom Indigenous Artwork

VIEW ON OUR WEBSITE

When ordering our custom made-to-order school leavers apparel, we can incorporate traditional and modern indigenous motifs and designs.

Our in-house design team can work with supplied artwork to create custom designs in consultation with you. We also have a selection of motifs and traditional artwork that we can incorporate to develop distinctive designs for your organisation.