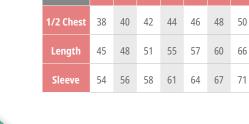

YOUTH

| UNISEX    | XS | S  | М  | L  | XL | 2XL | 3XL | 4XL | 5XL | 6XL |
|-----------|----|----|----|----|----|-----|-----|-----|-----|-----|
| 1/2 Chest | 52 | 54 | 56 | 58 | 60 | 62  | 66  | 70  | 75  | 80  |
| Length    | 68 | 70 | 72 | 74 | 76 | 78  | 82  | 86  | 88  | 90  |
| Sleeve    | 74 | 77 | 79 | 81 | 83 | 85  | 89  | 93  | 95  | 97  |