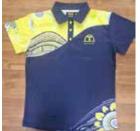

## Custom Indigenous Artwork

VIEW ON OUR WEBSITE

When ordering our custom made-to-order school leavers apparel, we can incorporate traditional and modern indigenous motifs and designs.

Our in-house design team can work with supplied artwork to create custom designs in consultation with you. We also have a selection of motifs and traditional artwork that we can incorporate to develop distinctive designs for your organisation.

## Student Drawing to Final Design

We encourage schools to engage with their local indigenous community to commission artwork, so that the story behind the artwork relates directly to your community and location. Ask us to connect you with renowned indigenous artist Eddie Longford, who has collaborated with numerous schools to develop unique and distinctive designs for leavers garments.