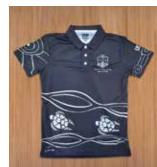

## Custom Indigenous Artwork

VIEW ON OUR WEBSITE

When ordering our custom made-to-order school leavers apparel, we can incorporate traditional and modern indigenous motifs and designs.

Our in-house design team can work with supplied artwork to create custom designs in consultation with you. We also have a selection of motifs and traditional artwork that we can incorporate to develop distinctive designs for your organisation.

## Student Drawing to Final Design

We encourage schools to engage with their local indigenous community to commission artwork, so that the story behind the artwork relates directly to your community and location. Ask us to connect you with renowned indigenous artist Eddie Longford, who has collaborated with numerous schools to develop unique and distinctive designs for leavers garments.