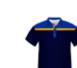

### School Leavers Polo Shirts

Unlimited design options and colour combinations available. 100% sublimated Cooldry polyester. Fade resistant performance fabric.

Kids 6-16, Ladies 8-26, Men's XS-6XL

- 5-6 weeks lead time
- Small order quantities
- Custom made to order
- Unlimited design options
- We deliver all around Australia
- Collect from our Canberra showroom
- Australian owned and operated
- ✓ Over 30 years' experience

### Colours and Styles

ENIOY UNLIMITED DESIGN POSSIBILITIES AND COLOUR COMBINATIONS! OUR IN-HOUSE DESIGN TEAM CAN CREATE VARIOUS OPTIONS USING JUST YOUR SCHOOL'S LOGO AND COLOURS, OR WE CAN COLLABORATE WITH YOU TO TRANSFORM YOUR IDEAS INTO REALITY.