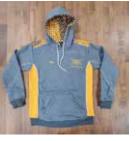

### School Leavers Hoodies

Cut and Sewn hard wearing and warm fleece. Low pill, soft touch fabric. 310gsm premium blended poly/cotton jersey fleece with brushed inner.

## Studio Designs

- Add contrast colours to any panel, including the hood lining.
- Add piping between panels, or add a half zip or full zipper.
- Add sublimated printed panels for extra customisation.

Colours (4) 3 5

ABOVE: SHOWN IN 4 NAVY BLUE, 6 ROYAL BLUE, AND 11 YELLOW GOLD.