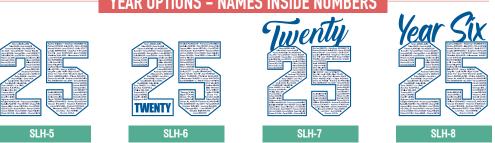

## Leavers Hoodies: \$65

- Custom made hoodie (minimum 20)
- Choose from our Studio Designs
- Stock colours and logo to left chest
- Individual name and standard number to back
- Sizing kit available for loan
- Online Shop for easy ordering by parents
- + Add student names inside number: \$3 per hoodie
- + Sublimated panels or hood lining: \$5 per hoodie
- + Additional design work: starts at \$50

### Leavers Names List: Hoodies

Our custom made hoodies can have a school leaver's design applied to the back. Choose from our class list options (right) or work with our in-house design team to bring your ideas to life.