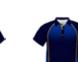

### School Leavers Polo Shirts

Unlimited design options and colour combinations available. 100% sublimated Cooldry polyester. Fade resistant performance fabric.

Kids 6-16, Ladies 8-26, Men's XS-6XL

- 5-6 weeks lead time
- Small order quantities
- Custom made to order
- Unlimited design options
- We deliver all around Australia
- Collect from our Canberra showroom
- Australian owned and operated
- ✓ Over 30 years' experience

### Colours and Styles

ENIOY UNLIMITED DESIGN POSSIBILITIES AND COLOUR COMBINATIONS! OUR IN-HOUSE DESIGN TEAM CAN CREATE VARIOUS OPTIONS USING JUST YOUR SCHOOL'S LOGO AND COLOURS, OR WE CAN COLLABORATE WITH YOU TO TRANSFORM YOUR IDEAS INTO REALITY.

## Leavers Polo Shirts: \$40

- Fully sublimated polo shirts (minimum 20)
- Choose from our Studio Designs
- School colours and logo to left chest
- Standard class list to back
- Sizing kit available for loan
- Online Shop for easy ordering by parents
- + Add individual name: \$2 per shirt
- + Add student names inside number: \$1 per shirt (min. 35)
- + Additional design work: starts at \$50